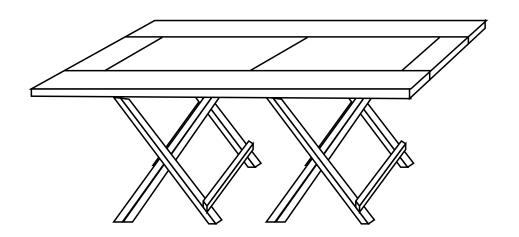

# STANDARD TABLE

#### Step 2

Cut 2 panels al with the measurements 137 x 152 cm.

Crosscut  $4 \times t1$  and  $8 \times t2$  pieces.

Step 3

Step 4

Fix 2 x t1 with screws s1 onto a1.

Fix 4 x t2 with screws onto t1.

Repeat step 3 and 4 for the second wooden board.