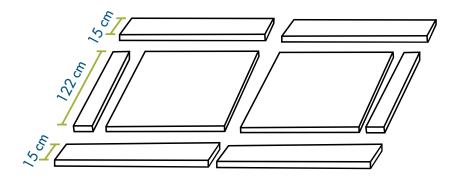

#### **MATERIAL**

| Description       | Picture | Size                        | Quantity | Ref |
|-------------------|---------|-----------------------------|----------|-----|
| Wooden<br>strips* |         | 105x4x3cm                   | 8        | t3  |
| Wooden<br>strips  |         | 110x4x3cm                   | 4        | t4  |
| Nuts              | 0       | 8mm                         | 4        |     |
| Screws            |         | 50mm                        | 16       | s1  |
| Steel hooks       | Z       | 20mm                        | 8        |     |
| Bolts             |         | 8cm x Ø 8mm                 | 4        |     |
| Steel chain       | EP)     | L :1 <i>5</i> 0cm<br>Ø: 3mm | 1        |     |

#### **TOOLS**

Take 8 pieces of t3. Measure 47 degrees for each piece of wood and then cut it. Mark in the centre and drill with 8 mm drill bit.

Step 6

Measure 25 cm and fix the steel hook. Repeat this step for the 8 pieces.

ITTF FOUNDATION 12

Take 2 pieces of t3 then, fix them with bolts and nuts. Repeat this step three more times.

Take 8 pieces t4. Fix 4 pieces of t4 with screws onto t3. Assemble the parts as depicted here. Repeat this step one more time.