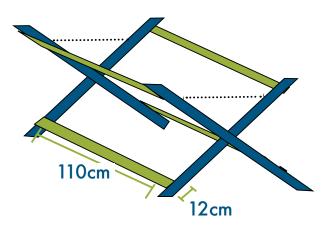

ITTF FOUNDATION 12

Take 2 pieces of t3 then, fix them with bolts and nuts. Repeat this step three more times.

Take 8 pieces t4. Fix 4 pieces of t4 with screws onto t3. Assemble the parts as depicted here. Repeat this step one more time.