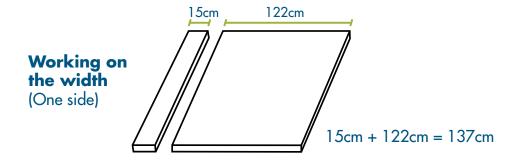

#### Sizing up the table top

This involves adding extra pieces to obtain a table top with the dimensions of a standard table.

Additional material you will need: strong glue, nails, hammer & sandpaper.

For a better balance, the extensions will be added on each side of the board —> for this, you need to cut 6 pieces. You will also need 6 more pieces to fix the extensions.

#### extension measurement

Divide the measurement by 2 to obtain the size of the extension parts on each side of the board.

#### **Plywood - Local Size**

 $(244 \text{ cm} \times 122 \text{ cm})$ 