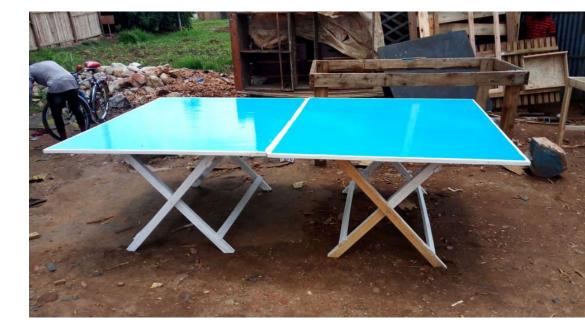

ndard table.

This solution can be chosen if the table is used for the initiation/discovery of table tennis, lack of space, etc.

Simply cut the plywood board 2 equal halfes.

To maintain the trestles, fix the wedges below the board as described below.

#### **WEDGES**

Construction of a smaller table (fixing the trestles with wedges)

Fix the wedges 74 cm apart with hammer and nails below the boards as shown in the picture.



#### **ASSEMBLING BOTH SIDES WITH WEDGES**



Place the boards on the trestles to assemble the table.

#### PUT THE TRESTLES IN PLACE EITHER WITH EXTENSION OR WEDGES



Proceed to construct the trestles as explained from page 10 onwards. We will not need the chains, as we used wedges to secure the trestles below the board.

Then place the boards on the trestles.





21



## YOUR TABLE IS READY, ENJOY!