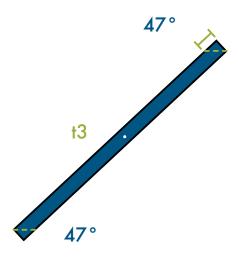

#### **TOOLS**

Take 8 pieces of t3. Measure 47 degrees for each piece of wood and then cut it. Mark in the centre and drill with 8 mm drill bit.

Step 6

Measure 25 cm and fix the steel hook. Repeat this step for the 8 pieces.