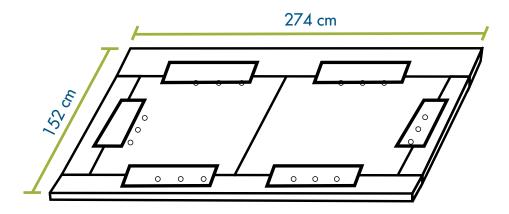

Now that the board is ready, proceed with building the trestle as described from page 10 onwards.

Note: The chain won't be necessary since we will use wedges to position the trestles below the board.

As you can see in the picture above, we will now fix the wedges below the board. They must be placed 74 cm apart to secure the position of the trestles, 8 wedges will be necessary. You can use the pieces of leftover plywood from cutting the extensions.