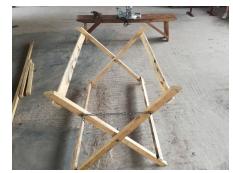

# STANDARD TABLE

ITTF FOUNDATION 12

Take 2 pieces of t3 then, fix them with bolts and nuts. Repeat this step three more times.

Take 8 pieces t4. Fix 4 pieces of t4 with screws onto t3. Assemble the parts as depicted here. Repeat this step one more time.