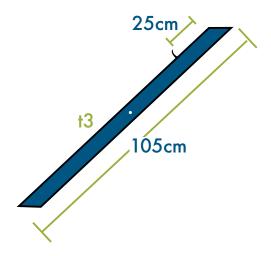

#### **TOOLS**

Take 8 pieces of t3. Measure 47 degrees for each piece of wood and then cut it. Mark in the centre and drill with 8 mm drill bit.

Step 6

Measure 25 cm and fix the steel hook. Repeat this step for the 8 pieces.