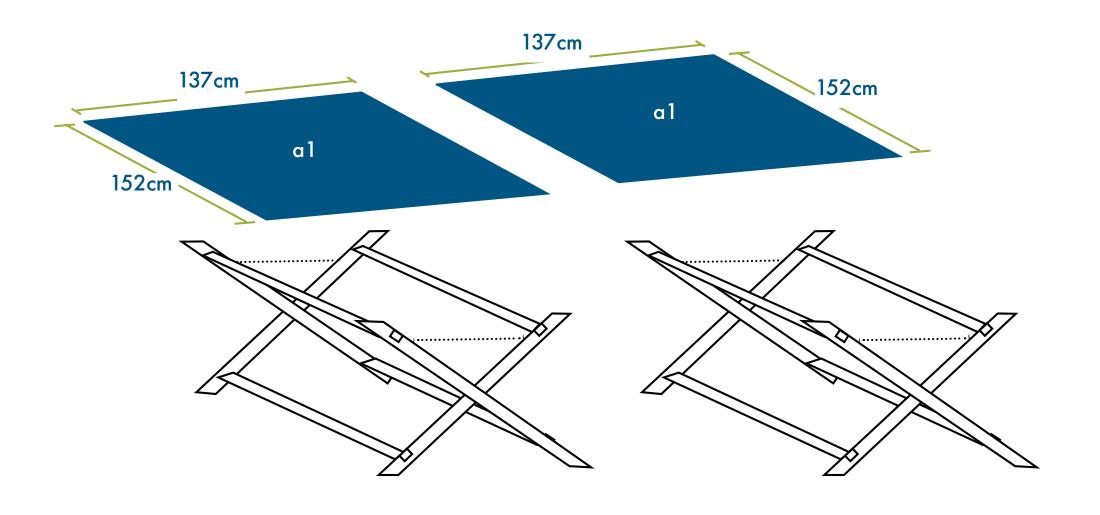

#### **MATERIAL**

| Description      | Picture | Size             | Quantity | Ref |
|------------------|---------|------------------|----------|-----|
| Wooden<br>strips |         | 144x4x3cm        | 8        | t2  |
| Wooden<br>strips |         | 137x4x3cm        | 4        | †1  |
| Panels           |         | 137x152x-<br>3cm | 2        | al  |
| Screws           |         | 50mm             | 28       | s1  |

#### Step 2

Cut 2 panels al with the measurements 137 x 152 cm.

Crosscut  $4 \times t1$  and  $8 \times t2$  pieces.

Step 3

Step 4

Fix 2 x t1 with screws s1 onto a1.

Fix 4 x t2 with screws onto t1.

Repeat step 3 and 4 for the second wooden board.