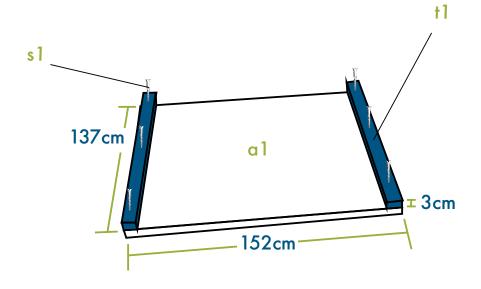

#### **MATERIAL**

| Description      | Picture | Size             | Quantity | Ref |
|------------------|---------|------------------|----------|-----|
| Wooden<br>strips |         | 144x4x3cm        | 8        | t2  |
| Wooden<br>strips |         | 137x4x3cm        | 4        | †1  |
| Panels           |         | 137x152x-<br>3cm | 2        | al  |
| Screws           |         | 50mm             | 28       | s1  |

#### Step 2

Cut 2 panels al with the measurements 137 x 152 cm.

Crosscut  $4 \times t1$  and  $8 \times t2$  pieces.

Step 3

Step 4

Fix 2 x t1 with screws s1 onto a1.

Fix 4 x t2 with screws onto t1.

Repeat step 3 and 4 for the second wooden board.