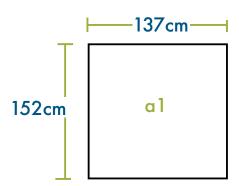

#### **MATERIAL**

| Description      | Picture | Size             | Quantity | Ref |
|------------------|---------|------------------|----------|-----|
| Wooden<br>strips |         | 144x4x3cm        | 8        | t2  |
| Wooden<br>strips |         | 137x4x3cm        | 4        | †1  |
| Panels           |         | 137x152x-<br>3cm | 2        | al  |
| Screws           |         | 50mm             | 28       | s1  |