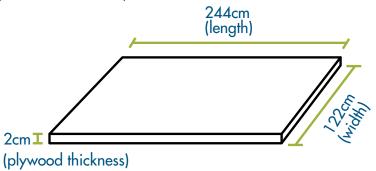

g extra pieces to obtain a table top with the dimensions of a standard table.

Additional material you will need: strong glue, nails, hammer & sandpaper.

For a better balance, the extensions will be added on each side of the board —> for this, you need to cut 6 pieces. You will also need 6 more pieces to fix the extensions.

Calculation of extensions:

Standard table length / standard table width
Length local plywood / width local plywood

#### extension measurement

Divide the measurement by 2 to obtain the size of the extension parts on each side of the board.

#### Plywood - Normal Size

(274 cm x 152 cm) 274cm

Note: local size dimensions used in this example are the plywood sizes commonly available in Ghana.

#### **Plywood - Local Size**

 $(244 \text{ cm} \times 122 \text{ cm})$ 





#### Working on the length (One side)



#### **BOTH SIDES**





17

#### **ASSEMBLING ONE SIDE**

#### **ASSEMBLING OF TWO HALVES WITH EXTENSION**



To fix the extensions:

Place the support pieces underneath the plywood board and secure with strong glue and nails.

Then sand down the upper side of the board with sandpaper to obtain a smooth playing surface.

Now that the board is ready, proceed with building the trestle as described from page 10 onwards.

Note: The chain won't be necessary since we will use wedges to position the trestles below the board.

As you can see in the picture above, we will now fix the wedges below the board. They must be placed 74 cm apart to secure the position of the trestles, 8 wedges will be necessary. You can use the pieces of leftover plywood from