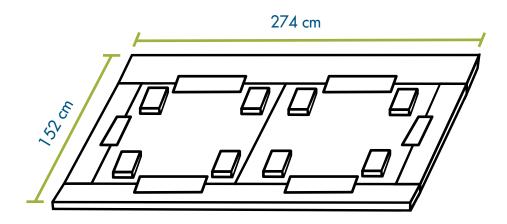

#### Plywood - Normal Size

(274 cm x 152 cm) 274cm

Note: local size dimensions used in this example are the plywood sizes commonly available in Ghana.

#### **Plywood - Local Size**

 $(244 \text{ cm} \times 122 \text{ cm})$ 