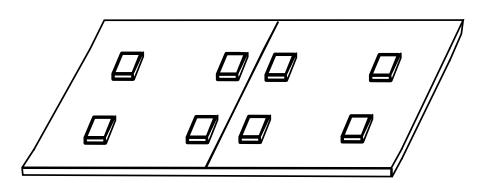

#### **WEDGES**

Construction of a smaller table (fixing the trestles with wedges)

Fix the wedges 74 cm apart with hammer and nails below the boards as shown in the picture.