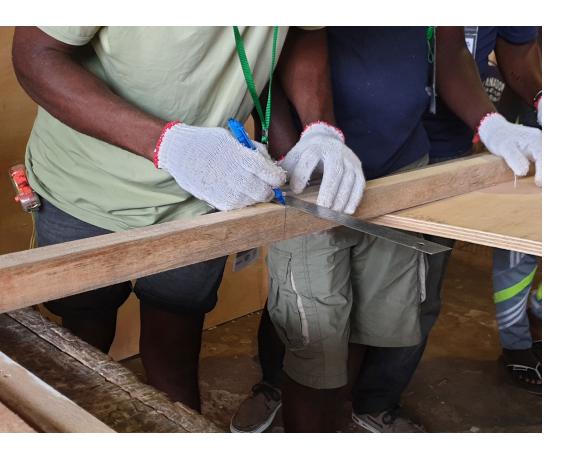

#### **TOOLS**

Take 8 pieces of t3. Measure 47 degrees for each piece of wood and then cut it. Mark in the centre and drill with 8 mm drill bit.

Step 6

Measure 25 cm and fix the steel hook. Repeat this step for the 8 pieces.