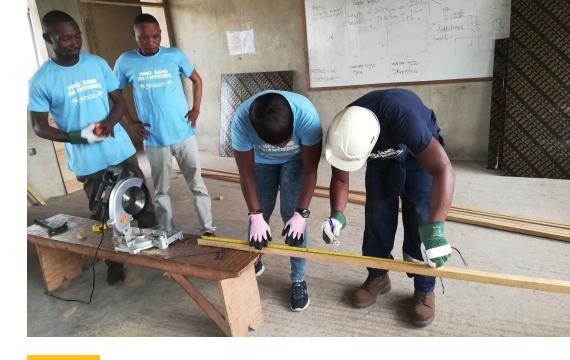

#### **TOOLS**

Take 8 pieces of t3. Measure 47 degrees for each piece of wood and then cut it. Mark in the centre and drill with 8 mm drill bit.

Step 6

Measure 25 cm and fix the steel hook. Repeat this step for the 8 pieces.