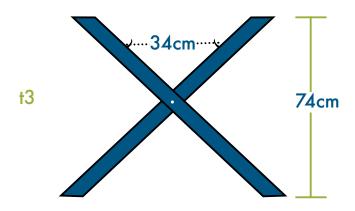

#### **TOOLS**

Take 8 pieces of t3. Measure 47 degrees for each piece of wood and then cut it. Mark in the centre and drill with 8 mm drill bit.

Step 6

Measure 25 cm and fix the steel hook. Repeat this step for the 8 pieces.

Now that the board is ready, proceed with building the trestle as described from page 10 onwards.

Note: The chain won't be necessary since we will use wedges to position the trestles below the board.

As you can see in the picture above, we will now fix the wedges below the board. They must be placed 74 cm apart to secure the position of the trestles, 8 wedges will be necessary. You can use the pieces of leftover plywood from cutting the extensions.

#### **WEDGES**

Construction of a smaller table (fixing the trestles with wedges)

Fix the wedges 74 cm apart with hammer and nails below the boards as shown in the picture.