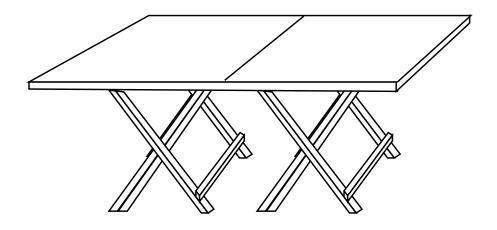

# STANDARD TABLE

#### Step 2

Cut 2 panels al with the measurements 137 x 152 cm.

Crosscut  $4 \times t1$  and  $8 \times t2$  pieces.

Step 3

Step 4

Fix 2 x t1 with screws s1 onto a1.

Fix 4 x t2 with screws onto t1.

Repeat step 3 and 4 for the second wooden board.