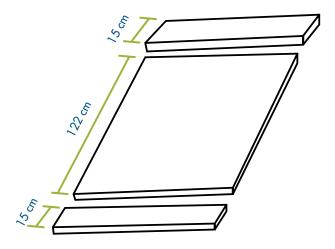

#### Sizing up the table top

This involves adding extra pieces to obtain a table top with the dimensions of a standard table.

Additional material you will need: strong glue, nails, hammer & sandpaper.

For a better balance, the extensions will be added on each side of the board —> for this, you need to cut 6 pieces. You will also need 6 more pieces to fix the extensions.

#### extension measurement

Divide the measurement by 2 to obtain the size of the extension parts on each side of the board.