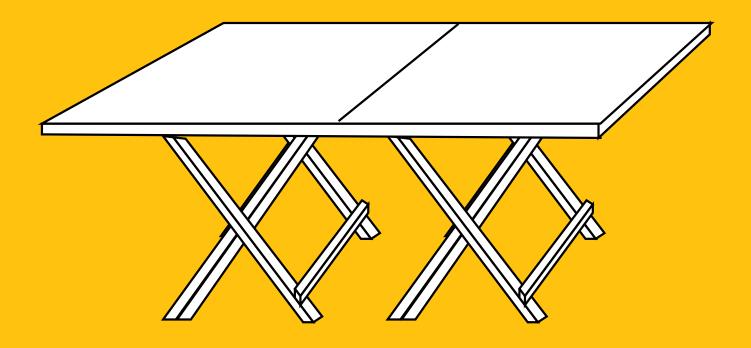

# STANDARD TABLE

#### Step 2

Cut 2 panels al with the measurements 137 x 152 cm.

Crosscut  $4 \times t1$  and  $8 \times t2$  pieces.

Step 3

Step 4

Fix 2 x t1 with screws s1 onto a1.

Fix 4 x t2 with screws onto t1.

Repeat step 3 and 4 for the second wooden board.